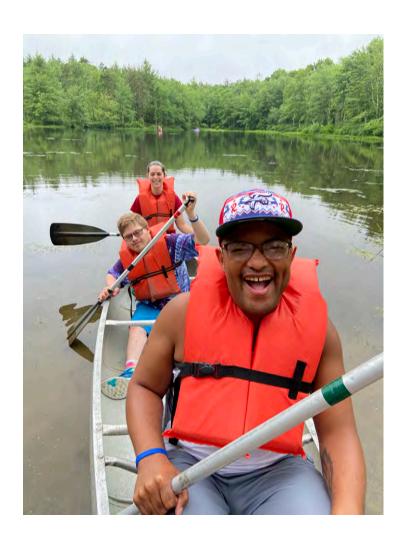

Easterseals Camp Growing Green is an overnight summer camp for children and adults with disabilities held at the Pocono Environmental Education Center. Campers participate in environmentally focused activities as well as typical camp activities such as hiking, canoeing, sports and arts & crafts. An optional career experience track is available for campers who want to explore career opportunities. Camp is offered in a series of one-week sessions, Sunday-Friday, for six weeks in July and August.