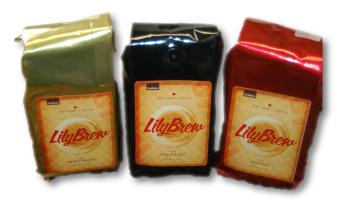

## LilyBrew Coffee & Gift Boxes

The Perfect Gift!

Coffee Only

## **Order yours today!**

Each LilyBrew gift box includes three 12 oz. ground coffee flavors including LilyBrew French Roast, Hazelnut and French Vanilla.

Coffee Box with Mug

Feel good about giving knowing your purchase supports employment opportunities for individuals with disabilities and/or work barriers. Customized coffee packaging and gift boxes are labeled, assembled and shipped by our Easter Seals Workforce Training Center participants.