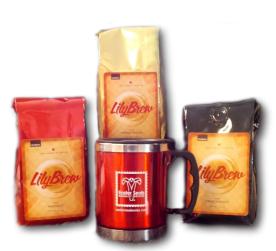

## **Order yours today!**

Each LilyBrew gift box includes three 12 oz. ground coffee flavors including LilyBrew French Roast, Hazelnut and French Vanilla.

Coffee Box with Mug

Feel good about giving knowing your purchase supports employment opportunities for individuals with disabilities and/or work barriers. Customized coffee packaging and gift boxes are labeled, assembled and shipped by our Easter Seals Workforce Training Center participants.

| Product                                                                                                  | Quantity | Price Each | Total Price |
|----------------------------------------------------------------------------------------------------------|----------|------------|-------------|
| Coffee Box (includes French Roast, Hazelnut, French Vanilla )                                            |          | \$21.00    |             |
| Coffee Box with mug (includes French Roast, Hazelnut, French Vanilla ) wrapped box with Easter Seals mug |          | \$27.00    |             |