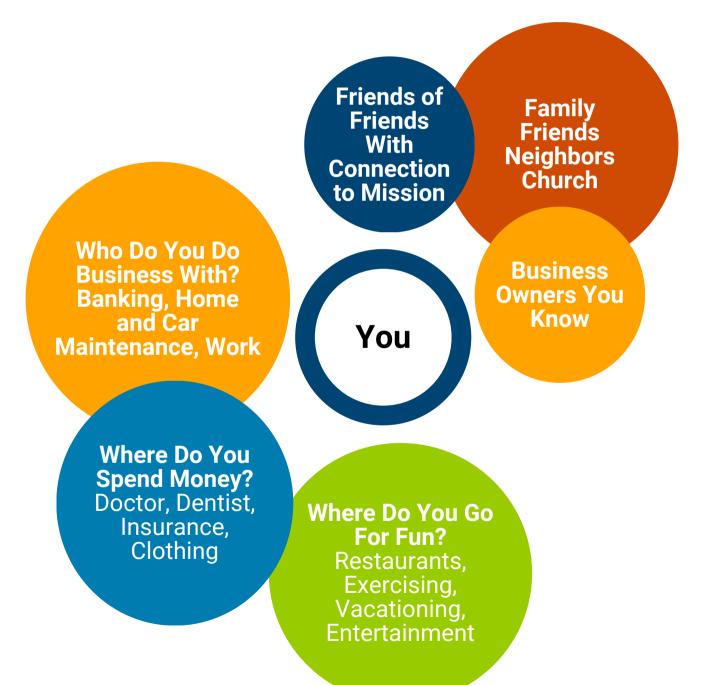

unwanted items. Donate proceeds to your team!

**Fundraise At Work.** Ask your employer if they have a matching gift program.

# Use The Ask 5 Rule. To get \$500 in 5 days, you just have to use the ask 5 rule.

| Day 1 (\$100):      | Ask 3-4 family members to sponsor you or sponsor<br>yourself for \$25 |  |  |
|---------------------|-----------------------------------------------------------------------|--|--|
| Day 2 (\$100):      | Ask 5 friends and 5 coworkers for \$10 each                           |  |  |
| Day 3 (\$50):       | Ask 5 neighbors for \$10 each                                         |  |  |
| Days 4 & 5 (\$250): | Ask 5 businesses you often visit for \$50 each                        |  |  |

# **Fundraising Treasure Map**

## Goal of 25 Names and Contact Information





### WALK WITH ME YORK 2024 DONATION TRACKING FORM

Team Captain\_\_\_\_\_\_

Team Name\_\_\_\_\_\_

Email \_\_\_\_\_

Phone Number\_\_\_\_

Please make sure all checks are payable to: **Easterseals Western & Central Pennsylvania.** Encourage your donors to sponsor you online and through Facebook and other social media, too! To manage all of your donations, visit www.walkwithme.org/york and log into your Participant Center.

| Donor        | Email                                      | Address                                       | Cty, St, Zip            | Payment<br>Type | Total |
|--------------|--------------------------------------------|-----------------------------------------------|-------------------------|-----------------|-------|
| I.E.) ESWCPA | development<br>@easterseals