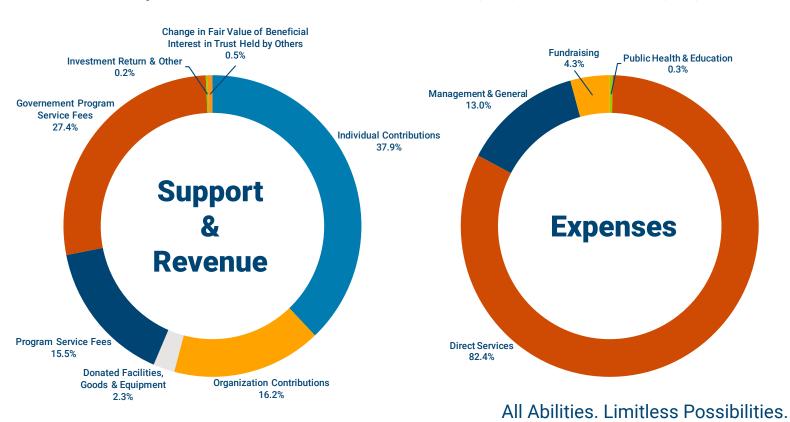

# 2020 Financials

| Public Support & Revenue                                                                                                         | 2019                                                               | 2020                                                                             |
|----------------------------------------------------------------------------------------------------------------------------------|--------------------------------------------------------------------|----------------------------------------------------------------------------------|
| Individual Contributions                                                                                                         | 351,990                                                            | 3,271,418                                                                        |
| Organization Contributions                                                                                                       | 269,425                                                            | 1,398,882                                                                        |
| Donated Facilities, Goods & Equipment                                                                                            | 218,285                                                            | 200,261                                                                          |
| Program Service Fees                                                                                                             | 2,348,982                                                          | 1,333,275                                                                        |
| Governement Program Service Fees                                                                                                 | 3,456,373                                                          | 2,361,238                                                                        |
| Investment Return & Other                                                                                                        | 47,282                                                             | 15,727                                                                           |
| Change in Fair Value of Beneficial                                                                                               |                                                                    |                                                                                  |
| Interest in Trust Held by Others                                                                                                 | 62,628                                                             | 46,285                                                                           |
| Total Public Support & Revenue                                                                                                   | 6,754,965                                                          | 8,267,086                                                                        |
|                                                                                                                                  | 0010                                                               | 0000                                                                             |
| Assets                                                                                                                           | 2019                                                               | 2020                                                                             |
| Assets Change in Net Assets                                                                                                      | <b>2019</b><br>(57,498)                                            | <b>2020</b> 3,132,609                                                            |
|                                                                                                                                  |                                                                    |                                                                                  |
| Change in Net Assets                                                                                                             | (57,498)                                                           | 3,132,609                                                                        |
| Change in Net Assets<br>Net Assets - Beginning of Year                                                                           | (57,498)<br>2,654,401                                              | 3,132,609<br>2,596,903                                                           |
| Change in Net Assets Net Assets - Beginning of Year Net Assets - End of Year                                                     | (57,498)<br>2,654,401<br><b>2,596,903</b>                          | 3,132,609<br>2,596,903<br><b>5,729,512</b>                                       |
| Change in Net Assets Net Assets - Beginning of Year Net Assets - End of Year Expenses                                            | (57,498)<br>2,654,401<br><b>2,596,903</b><br><b>2019</b>           | 3,132,609<br>2,596,903<br><b>5,729,512</b><br><b>2020</b>                        |
| Change in Net Assets Net Assets - Beginning of Year Net Assets - End of Year  Expenses Public Health & Education                 | (57,498)<br>2,654,401<br><b>2,596,903</b><br><b>2019</b><br>15,620 | 3,132,609<br>2,596,903<br><b>5,729,512</b><br><b>2020</b><br>18,263              |
| Change in Net Assets Net Assets - Beginning of Year Net Assets - End of Year  Expenses Public Health & Education Direct Services | (57,498) 2,654,401 <b>2,596,903 2019</b> 15,620 5,808,379          | 3,132,609<br>2,596,903<br><b>5,729,512</b><br><b>2020</b><br>18,263<br>4,528,216 |