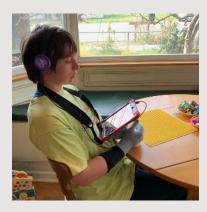

# **Adults With Disabilities Thrive in Remote Activities**

Our COVID-19 pivot was to tele-health visits with our registered nurses, therapeutic online exercise programs, and virtual activity & social groups. Look at these outcomes!

—Donna, Ripley's mom

"The Zoom exercise program has been very helpful. It encourages David to get moving during this time of staying home. The whole team has been so supportive and engaging. He talks often about returning to Gateway in person, where the community he experiences is amazing." —Phil, David's brother