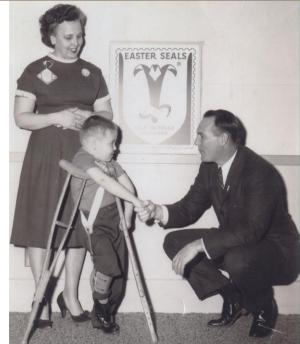

29<sup>TH</sup> ANNUAL **FESTIVALOFCHEFS** 

Wednesday, November 15, 2017 6:30 P.M.

**SPONSORS** 

Edgar Allen Corporate Society Member

Seventy-five years ago, in the midst of a polio epidemic, many children in Greater Miami needed therapy and education and could not get those services in public schools. Filling that need was a new organization then called the Crippled Children's Society. From those days in a church basement has come Easterseals. We provided **therapy**, **education**, **special equipment**, **transportation** and have filled **other needs** as they arose. Responding to unmet needs in partnership with engaged families and community leaders has characterized our mission and approach.