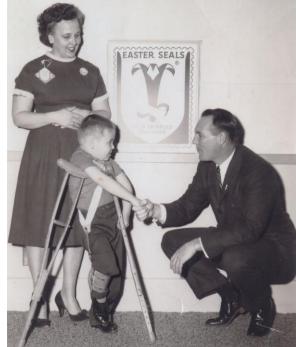

Guests will be given Play Money and a raffle ticket at registration to begin, and can get more for a donation!

Seventy-five years ago, in the midst of a polio epidemic, many children in Greater Miami needed therapy and education and could not get those services in public schools. Filling that need was a new organization then called the Crippled Children's Society. From those days in a church basement has come Easterseals. We provided **therapy**, **education**, **special equipment**, **transportation** and have filled **other needs** as they arose. Responding to unmet needs in partnership with engaged families and community leaders has characterized our mission and approach.