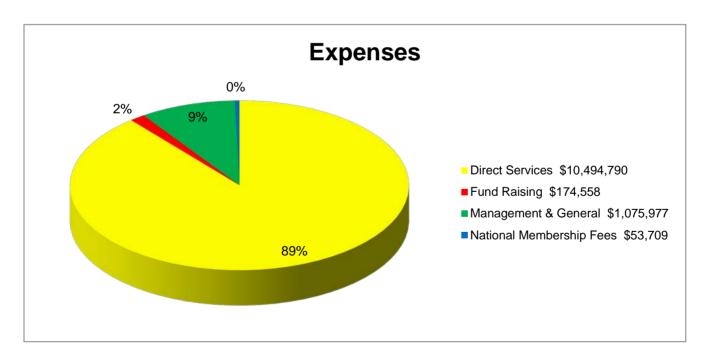

## Financial Summary September 1, 2022 - August 31, 2023

| ASSETS                     |          |                      | LIABILITES & NET ASSETS                                       |  |
|----------------------------|----------|----------------------|---------------------------------------------------------------|--|
| Cash<br>Restricted Cash    | -        | 379,567<br>1,149,865 | Current Liabilities \$ 1,150,371<br>Long Term Debt \$ 280,494 |  |
| Endowment Account          | \$       | 90,583               |                                                               |  |
| Accounts Receivable        | \$       | 945,636              | Net Assets-Board Designated \$ 3,203,580                      |  |
| Other Assets               | \$       | 223,212              | Net Assets-Undesignated \$ 2,937,072                          |  |
| Property & Equipment       | \$ 1     | ,824,754             | Net Assets-Donor Restricted \$ 42,100                         |  |
|                            |          |                      | TOTAL LIABILITES                                              |  |
| TOTAL ASSETS               | \$ 7     | <b>7,613,617</b>     | & NET ASSETS \$ 7,613,617                                     |  |
|                            |          |                      |                                                               |  |
|                            | <u>A</u> | CTUAL                |                                                               |  |
| <u>INCOME</u>              |          |                      |                                                               |  |
| Donations - Cash           | \$       | 86,794               |                                                               |  |
| Special Events             | \$       | 68,587               |                                                               |  |
| United Way Allocation      | \$       | 14,400               |                                                               |  |
| Government Grants/Fees     |          | ,219,508             |                                                               |  |
| Program Service Fees       | \$10     | ,389,870             |                                                               |  |
| Other Income               | \$       | 482,683              |                                                               |  |
| TOTAL INCOME               | \$12     | 2,261,842            |                                                               |  |
| <u>EXPENSES</u>            |          |                      |                                                               |  |
| Direct Services            | \$ 10    | ,494,790             |                                                               |  |
| Fund Raising               | \$       | 174,558              |                                                               |  |
| Management & General       |          | ,075,977             |                                                               |  |
| National Membership Fees   | \$       | 53,709               |                                                               |  |
| National Membership i ees  | Ψ        | 33,703               |                                                               |  |
| TOTAL EXPENSES             | \$11     | ,799,034             |                                                               |  |
| TOTAL INCOME OVER EXPENSES | \$       | 462,808              |                                                               |  |
|                            |          |                      |                                                               |  |