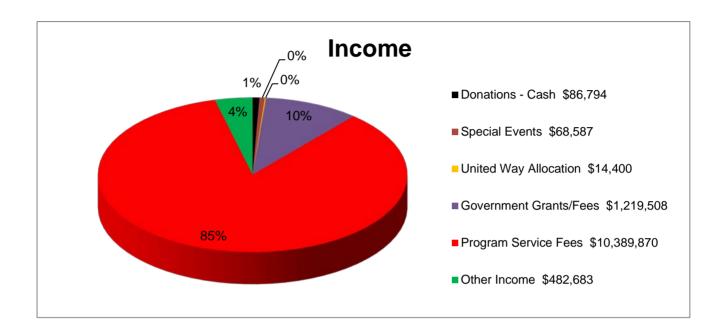

## Financial Summary September 1, 2022 - August 31, 2023

| ASSETS                     |          |                      | LIABILITES & NET ASSETS                                       |  |
|----------------------------|----------|----------------------|---------------------------------------------------------------|--|
| Cash<br>Restricted Cash    | -        | 379,567<br>1,149,865 | Current Liabilities \$ 1,150,371<br>Long Term Debt \$ 280,494 |  |
| Endowment Account          | \$       | 90,583               |                                                               |  |
| Accounts Receivable        | \$       | 945,636              | Net Assets-Board Designated \$ 3,203,580                      |  |
| Other Assets               | \$       | 223,212              | Net Assets-Undesignated \$ 2,937,072                          |  |
| Property & Equipment       | \$ 1     | ,824,754             | Net Assets-Donor Restricted \$ 42,100                         |  |
|                            |          |                      | TOTAL LIABILITES                                              |  |
| TOTAL ASSETS               | \$ 7     | <b>7,613,617</b>     | & NET ASSETS \$ 7,613,617                                     |  |
|                            |          |                      |                                                               |  |
|                            | <u>A</u> | CTUAL                |                                                               |  |
| <u>INCOME</u>              |          |                      |                                                               |  |
| Donations - Cash           | \$       | 86,794               |                                                               |  |
| Special Events             | \$       | 68,587               |                                                               |  |
| United Way Allocation      | \$       | 14,400               |                                                               |  |
| Government Grants/Fees     |          | ,219,508             |                                                               |  |
| Program Service Fees       | \$10     | ,389,870             |                                                               |  |
| Other Income               | \$       | 482,683              |                                                               |  |
| TOTAL INCOME               | \$12     | 2,261,842            |                                                               |  |
| <u>EXPENSES</u>            |          |                      |                                                               |  |
| Direct Services            | \$ 10    | ,494,790             |                                                               |  |
| Fund Raising               | \$       | 174,558              |                                                               |  |
| Management & General       |          | ,075,977             |                                                               |  |
| National Membership Fees   | \$       | 53,709               |                                                               |  |
| National Membership i ees  | Ψ        | 33,703               |                                                               |  |
| TOTAL EXPENSES             | \$11     | ,799,034             |                                                               |  |
| TOTAL INCOME OVER EXPENSES | \$       | 462,808              |                                                               |  |
|                            |          |                      |                                                               |  |