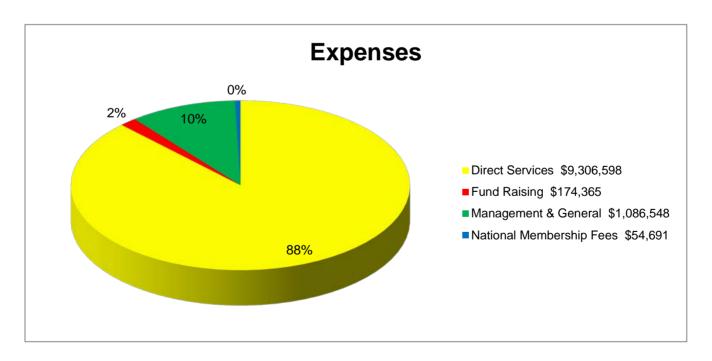

## Financial Summary September 1, 2021 - August 31, 2022

| ASSETS                                                                                                                |                               |                         | LIABILITES & NET ASSETS                               |          |                      |
|-----------------------------------------------------------------------------------------------------------------------|-------------------------------|-------------------------|-------------------------------------------------------|----------|----------------------|
| Cash Restricted Cash Endowment Account                                                                                | \$ 3,946                      | 3,881<br>5,461<br>1,705 | Current Liabilities<br>Long Term Debt                 | \$<br>\$ | 1,180,362<br>270,978 |
| Accounts Receivable Other Assets Property & Equipment                                                                 | \$ 856                        | 5,369<br>1,075          | Net Assets-No Restrictons Net Assets-Donor Restricted | \$<br>\$ | 5,677,843<br>42,100  |
| TOTAL ASSETS                                                                                                          | \$ 7,171                      |                         | TOTAL LIABILITES & NET ASSETS                         |          | 7,171,283            |
| NICOME                                                                                                                | <u>ACTU</u>                   | <u>AL</u>               |                                                       |          |                      |
| INCOME Donations - Cash Special Events United Way Allocation Government Grants/Fees Program Service Fees Other Income | \$ 22<br>\$ 1,135<br>\$ 8,694 |                         |                                                       |          |                      |
| TOTAL INCOME                                                                                                          | \$ 10,321                     | ,057                    |                                                       |          |                      |
| EXPENSES Direct Services Fund Raising Management & General National Membership Fees                                   | \$ 1,086                      | 1,365                   |                                                       |          |                      |
| TOTAL EXPENSES                                                                                                        | \$ 10,622                     | 2,202                   |                                                       |          |                      |
| TOTAL INCOME OVER EXPENSES                                                                                            | \$ (301                       | ,145)                   |                                                       |          |                      |