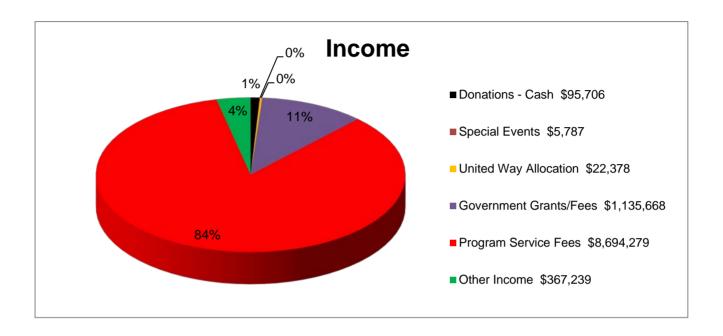

## Financial Summary September 1, 2021 - August 31, 2022

| ASSETS                                                                                                                |                               |                         | LIABILITES & NET ASSETS                               |          |                      |
|-----------------------------------------------------------------------------------------------------------------------|-------------------------------|-------------------------|-------------------------------------------------------|----------|----------------------|
| Cash Restricted Cash Endowment Account                                                                                | \$ 3,946                      | 3,881<br>5,461<br>1,705 | Current Liabilities<br>Long Term Debt                 | \$<br>\$ | 1,180,362<br>270,978 |
| Accounts Receivable Other Assets Property & Equipment                                                                 | \$ 856                        | 5,369<br>1,075          | Net Assets-No Restrictons Net Assets-Donor Restricted | \$<br>\$ | 5,677,843<br>42,100  |
| TOTAL ASSETS                                                                                                          | \$ 7,171                      |                         | TOTAL LIABILITES & NET ASSETS                         |          | 7,171,283            |
| NICOME                                                                                                                | <u>ACTU</u>                   | <u>AL</u>               |                                                       |          |                      |
| INCOME Donations - Cash Special Events United Way Allocation Government Grants/Fees Program Service Fees Other Income | \$ 22<br>\$ 1,135<br>\$ 8,694 |                         |                                                       |          |                      |
| TOTAL INCOME                                                                                                          | \$ 10,321                     | ,057                    |                                                       |          |                      |
| EXPENSES Direct Services Fund Raising Management & General National Membership Fees                                   | \$ 1,086                      | 1,365                   |                                                       |          |                      |
| TOTAL EXPENSES                                                                                                        | \$ 10,622                     | 2,202                   |                                                       |          |                      |
| TOTAL INCOME OVER EXPENSES                                                                                            | \$ (301                       | ,145)                   |                                                       |          |                      |