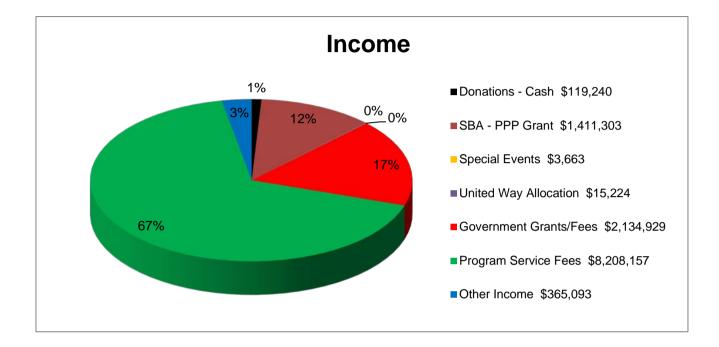

## Easterseals Southern Georgia, Inc. Financial Summary September 1, 2020 - August 31, 2021

| ASSETS                                                                                                                                                                            |                                                                                                            |                                                                                                             | LIABILITES & NET ASSETS                                                                                                                                        |                                                             |  |
|-----------------------------------------------------------------------------------------------------------------------------------------------------------------------------------|------------------------------------------------------------------------------------------------------------|-------------------------------------------------------------------------------------------------------------|----------------------------------------------------------------------------------------------------------------------------------------------------------------|-------------------------------------------------------------|--|
| Cash<br>Restricted Cash<br>Endowment Account<br>Accounts Receivable<br>Other Assets<br>Property & Equipment                                                                       | \$ \$ \$ \$ \$<br>\$ \$                                                                                    | 591,303<br>4,344,798<br>93,582<br>464,640<br>200,804<br>1,743,548                                           | Current Liabilities\$Long Term Debt\$Temporarily Restricted Net Ass\$Net Assets-No Restrictons(Desig\$Net Assets-No Restrictons\$Net Assets-Donor Restricted\$ | 980,341<br>296,845<br>-<br>3,492,638<br>2,626,751<br>42,100 |  |
| TOTAL ASSETS                                                                                                                                                                      | \$                                                                                                         | 7,438,675                                                                                                   | TOTAL LIABILITES<br>& NET ASSETS \$                                                                                                                            | 7,438,675                                                   |  |
| INCOME<br>Donations - Cash<br>SBA - PPP Grant<br>Special Events<br>United Way Allocation<br>Government Grants/Fees<br>Program Service Fees<br>Other Income<br><b>TOTAL INCOME</b> | \$\$\$\$\$\$\$\$<br>\$<br>\$<br>\$<br>\$<br>\$<br>\$<br>\$<br>\$<br>\$<br>\$<br>\$<br>\$<br>\$<br>\$<br>\$ | ACTUAL<br>119,240<br>1,411,303<br>3,663<br>15,224<br>2,134,929<br>8,208,157<br>365,093<br><b>12,257,609</b> |                                                                                                                                                                |                                                             |  |
| EXPENSES<br>Direct Services<br>Fund Raising<br>Management & General<br>National Membership Fees                                                                                   | \$<br>\$<br>\$<br>\$                                                                                       | 9,315,246<br>177,130<br>1,046,957<br>52,575                                                                 |                                                                                                                                                                |                                                             |  |
| TOTAL EXPENSES                                                                                                                                                                    | \$                                                                                                         | 10,591,908                                                                                                  |                                                                                                                                                                |                                                             |  |
| TOTAL INCOME<br>OVER EXPENSES                                                                                                                                                     | \$                                                                                                         | 1,665,701                                                                                                   |                                                                                                                                                                |                                                             |  |