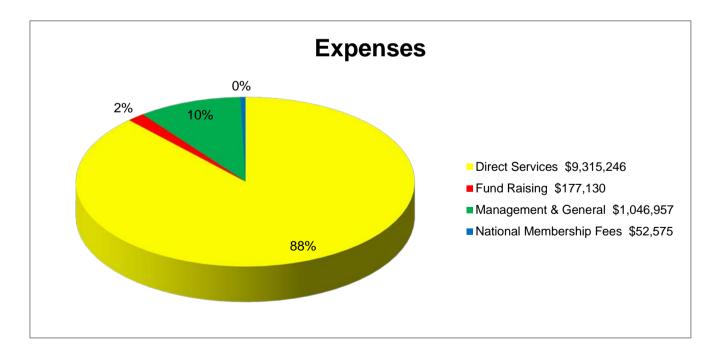

## Easterseals Southern Georgia, Inc. Financial Summary September 1, 2020 - August 31, 2021

| ASSETS                                                                                                                                                                            |                                                                                                            |                                                                                                             | LIABILITES & NET ASSETS                                                                                                                                        |                                                             |  |
|-----------------------------------------------------------------------------------------------------------------------------------------------------------------------------------|------------------------------------------------------------------------------------------------------------|-------------------------------------------------------------------------------------------------------------|----------------------------------------------------------------------------------------------------------------------------------------------------------------|-------------------------------------------------------------|--|
| Cash<br>Restricted Cash<br>Endowment Account<br>Accounts Receivable<br>Other Assets<br>Property & Equipment                                                                       | \$ \$ \$ \$ \$<br>\$ \$                                                                                    | 591,303<br>4,344,798<br>93,582<br>464,640<br>200,804<br>1,743,548                                           | Current Liabilities\$Long Term Debt\$Temporarily Restricted Net Ass\$Net Assets-No Restrictons(Desig\$Net Assets-No Restrictons\$Net Assets-Donor Restricted\$ | 980,341<br>296,845<br>-<br>3,492,638<br>2,626,751<br>42,100 |  |
| TOTAL ASSETS                                                                                                                                                                      | \$                                                                                                         | 7,438,675                                                                                                   | TOTAL LIABILITES<br>& NET ASSETS \$                                                                                                                            | 7,438,675                                                   |  |
| INCOME<br>Donations - Cash<br>SBA - PPP Grant<br>Special Events<br>United Way Allocation<br>Government Grants/Fees<br>Program Service Fees<br>Other Income<br><b>TOTAL INCOME</b> | \$\$\$\$\$\$\$\$<br>\$<br>\$<br>\$<br>\$<br>\$<br>\$<br>\$<br>\$<br>\$<br>\$<br>\$<br>\$<br>\$<br>\$<br>\$ | ACTUAL<br>119,240<br>1,411,303<br>3,663<br>15,224<br>2,134,929<br>8,208,157<br>365,093<br><b>12,257,609</b> |                                                                                                                                                                |                                                             |  |
| EXPENSES<br>Direct Services<br>Fund Raising<br>Management & General<br>National Membership Fees                                                                                   | \$<br>\$<br>\$<br>\$                                                                                       | 9,315,246<br>177,130<br>1,046,957<br>52,575                                                                 |                                                                                                                                                                |                                                             |  |
| TOTAL EXPENSES                                                                                                                                                                    | \$                                                                                                         | 10,591,908                                                                                                  |                                                                                                                                                                |                                                             |  |
| TOTAL INCOME<br>OVER EXPENSES                                                                                                                                                     | \$                                                                                                         | 1,665,701                                                                                                   |                                                                                                                                                                |                                                             |  |