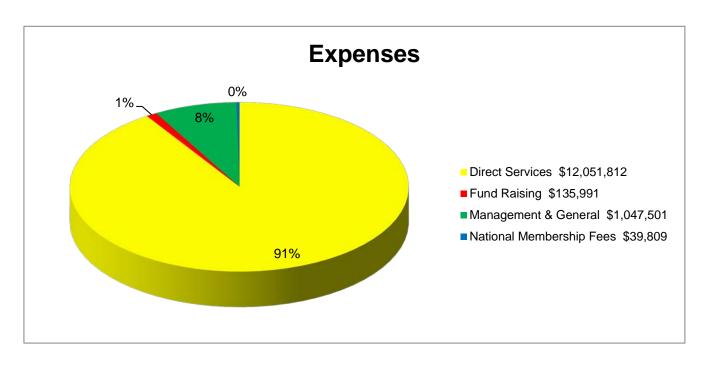

## Financial Summary September 1, 2018 - August 31, 2019

| ASSETS                                                                                                                                                    |                                                                                                     | LIABILITES & NET ASSETS                                                                                                                              |
|-----------------------------------------------------------------------------------------------------------------------------------------------------------|-----------------------------------------------------------------------------------------------------|------------------------------------------------------------------------------------------------------------------------------------------------------|
| Cash Restricted Cash Endowment Account Accounts Receivable                                                                                                | \$ 962,388<br>\$ 1,246,497<br>\$ 72,067<br>\$ 795,201                                               | Current Liabilities \$ 1,133,310<br>Long Term Debt \$ 344,355<br>Temporarily Restricted Net Ass \$ -<br>Net Assets-No Restrictons(Desig \$ 1,264,397 |
| Other Assets Property & Equipment                                                                                                                         | \$ 795,201<br>\$ 244,047<br>\$ 1,845,827                                                            | Net Assets-No Restrictons \$ 1,264,397  Net Assets-No Restrictons \$ 2,381,865  Net Assets-Donor Restricted \$ 42,100                                |
| TOTAL ASSETS                                                                                                                                              | \$ 5,166,027                                                                                        | TOTAL LIABILITES & NET ASSETS \$ 5,166,027                                                                                                           |
| INCOME  Donations - Cash Donations - Non Cash Special Events United Way Allocation Government Grants/Fees Program Service Fees Other Income  TOTAL INCOME | ACTUAL  \$ 131,522 \$ 4,473 \$ 30,217 \$ 24,654 \$ 4,670,360 \$ 7,713,917 \$ 475,653  \$ 13,050,796 |                                                                                                                                                      |
| EXPENSES Direct Services Fund Raising Management & General National Membership Fees                                                                       | \$ 12,051,812<br>\$ 135,991<br>\$ 1,047,501<br>\$ 39,809                                            |                                                                                                                                                      |
| TOTAL EXPENSES                                                                                                                                            | \$ 13,275,113                                                                                       |                                                                                                                                                      |
| TOTAL INCOME OVER EXPENSES                                                                                                                                | \$ (224,317)                                                                                        |                                                                                                                                                      |