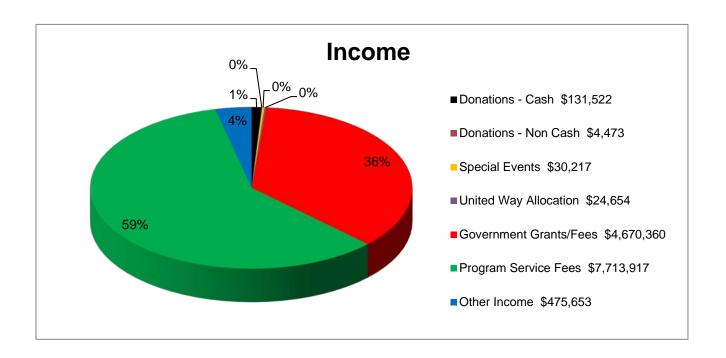

## Financial Summary September 1, 2018 - August 31, 2019

| ASSETS                                                                                                                                                    |                                                                                                     | LIABILITES & NET ASSETS                                                                                                                              |
|-----------------------------------------------------------------------------------------------------------------------------------------------------------|-----------------------------------------------------------------------------------------------------|------------------------------------------------------------------------------------------------------------------------------------------------------|
| Cash Restricted Cash Endowment Account Accounts Receivable                                                                                                | \$ 962,388<br>\$ 1,246,497<br>\$ 72,067<br>\$ 795,201                                               | Current Liabilities \$ 1,133,310<br>Long Term Debt \$ 344,355<br>Temporarily Restricted Net Ass \$ -<br>Net Assets-No Restrictons(Desig \$ 1,264,397 |
| Other Assets Property & Equipment                                                                                                                         | \$ 795,201<br>\$ 244,047<br>\$ 1,845,827                                                            | Net Assets-No Restrictons \$ 1,264,397  Net Assets-No Restrictons \$ 2,381,865  Net Assets-Donor Restricted \$ 42,100                                |
| TOTAL ASSETS                                                                                                                                              | \$ 5,166,027                                                                                        | TOTAL LIABILITES & NET ASSETS \$ 5,166,027                                                                                                           |
| INCOME  Donations - Cash Donations - Non Cash Special Events United Way Allocation Government Grants/Fees Program Service Fees Other Income  TOTAL INCOME | ACTUAL  \$ 131,522 \$ 4,473 \$ 30,217 \$ 24,654 \$ 4,670,360 \$ 7,713,917 \$ 475,653  \$ 13,050,796 |                                                                                                                                                      |
| EXPENSES Direct Services Fund Raising Management & General National Membership Fees                                                                       | \$ 12,051,812<br>\$ 135,991<br>\$ 1,047,501<br>\$ 39,809                                            |                                                                                                                                                      |
| TOTAL EXPENSES                                                                                                                                            | \$ 13,275,113                                                                                       |                                                                                                                                                      |
| TOTAL INCOME OVER EXPENSES                                                                                                                                | \$ (224,317)                                                                                        |                                                                                                                                                      |