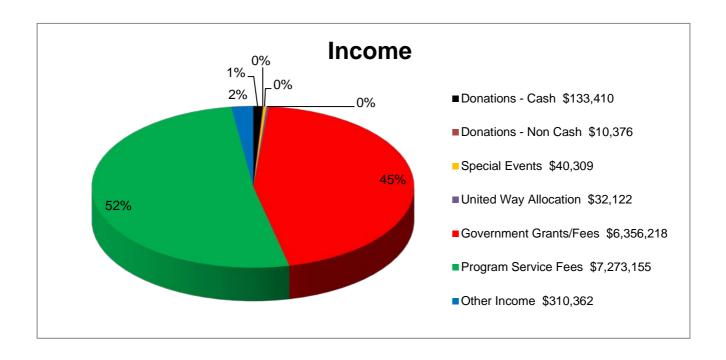

## Financial Summary September 1, 2017 - August 31, 2018

| ASSETS                                                                                                                                                    |                                                                                                                  | LIABILITES & NET ASSETS                                                                    |                                                               |
|-----------------------------------------------------------------------------------------------------------------------------------------------------------|------------------------------------------------------------------------------------------------------------------|--------------------------------------------------------------------------------------------|---------------------------------------------------------------|
| Cash Restricted Cash Endowment Account Accounts Receivable Other Assets Property & Equipment                                                              | \$ 244,137<br>\$ 2,061,335<br>\$ 68,862<br>\$ 1,052,633<br>\$ 212,815<br>\$ 1,957,243                            | Long Term Debt \$ Temporarily Restricted Net Ass \$ Unrestricted Net Assets(Designate \$ 1 | 1,317,494<br>366,852<br>-<br>1,247,949<br>2,622,630<br>42,100 |
| TOTAL ASSETS                                                                                                                                              | \$ 5,597,025                                                                                                     | TOTAL LIABILITES                                                                           | 5,597,025                                                     |
| INCOME  Donations - Cash Donations - Non Cash Special Events United Way Allocation Government Grants/Fees Program Service Fees Other Income  TOTAL INCOME | \$ 133,410<br>\$ 10,376<br>\$ 40,309<br>\$ 32,122<br>\$ 6,356,218<br>\$ 7,273,155<br>\$ 310,362<br>\$ 14,155,952 |                                                                                            |                                                               |
| EXPENSES Direct Services Fund Raising Management & General National Membership Fees  TOTAL EXPENSES                                                       | \$ 12,517,221<br>\$ 219,294<br>\$ 1,003,441<br>\$ 39,036<br>\$ 13,778,992                                        |                                                                                            |                                                               |
| TOTAL INCOME<br>OVER EXPENSES                                                                                                                             | \$ 376,960                                                                                                       |                                                                                            |                                                               |