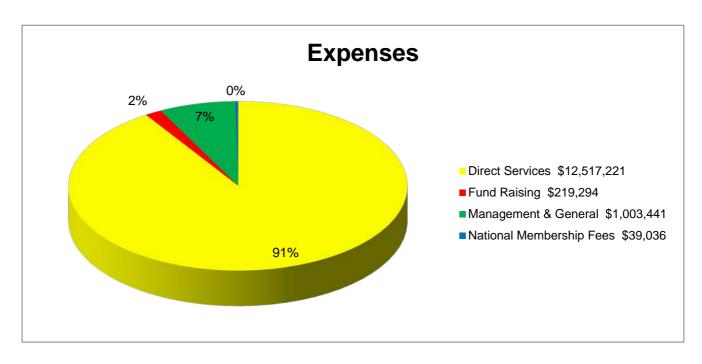

## Financial Summary September 1, 2017 - August 31, 2018

| ASSETS                                                                                                                                                    |                                                                                                                  | LIABILITES & NET ASSETS                                                                    |                                                               |
|-----------------------------------------------------------------------------------------------------------------------------------------------------------|------------------------------------------------------------------------------------------------------------------|--------------------------------------------------------------------------------------------|---------------------------------------------------------------|
| Cash Restricted Cash Endowment Account Accounts Receivable Other Assets Property & Equipment                                                              | \$ 244,137<br>\$ 2,061,335<br>\$ 68,862<br>\$ 1,052,633<br>\$ 212,815<br>\$ 1,957,243                            | Long Term Debt \$ Temporarily Restricted Net Ass \$ Unrestricted Net Assets(Designate \$ 1 | 1,317,494<br>366,852<br>-<br>1,247,949<br>2,622,630<br>42,100 |
| TOTAL ASSETS                                                                                                                                              | \$ 5,597,025                                                                                                     | TOTAL LIABILITES                                                                           | 5,597,025                                                     |
| INCOME  Donations - Cash Donations - Non Cash Special Events United Way Allocation Government Grants/Fees Program Service Fees Other Income  TOTAL INCOME | \$ 133,410<br>\$ 10,376<br>\$ 40,309<br>\$ 32,122<br>\$ 6,356,218<br>\$ 7,273,155<br>\$ 310,362<br>\$ 14,155,952 |                                                                                            |                                                               |
| EXPENSES Direct Services Fund Raising Management & General National Membership Fees  TOTAL EXPENSES                                                       | \$ 12,517,221<br>\$ 219,294<br>\$ 1,003,441<br>\$ 39,036<br>\$ 13,778,992                                        |                                                                                            |                                                               |
| TOTAL INCOME<br>OVER EXPENSES                                                                                                                             | \$ 376,960                                                                                                       |                                                                                            |                                                               |