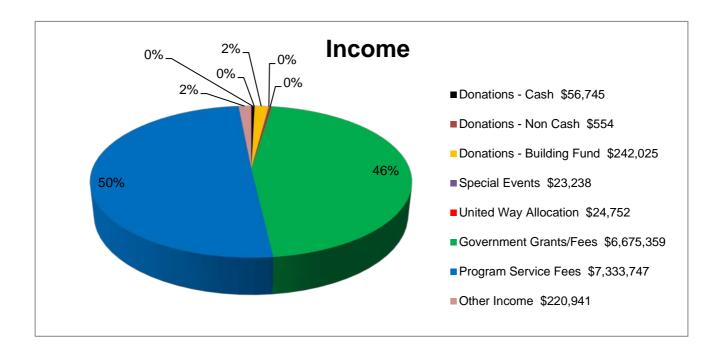

## Financial Summary September 1, 2016 - August 31, 2017

| ASSETS                      |    |            | LIABILITES & NET ASSETS           |    |           |  |
|-----------------------------|----|------------|-----------------------------------|----|-----------|--|
| Cash                        | \$ | 292,971    | Current Liabilities               | \$ | 1,330,223 |  |
| Restricted Cash             | \$ | 1,805,180  | Long Term Debt                    | \$ | 388,787   |  |
| Endowment Account           | \$ | 46,446     | Temporarily Restricted Net Ass    | \$ | 272,978   |  |
| Megan's House Building Fund | \$ | 270,920    | Unrestricted Net Assets(Designate | \$ | 1,081,143 |  |
| Accounts Receivable         | \$ | 1,046,597  | Unrestricted Net Assets(Undesign  | \$ | 2,139,498 |  |
| Other Assets                | \$ | 206,935    | Permanently Restricted Assets     | \$ | 42,100    |  |
| Property & Equipment        | \$ | 1,585,680  |                                   |    |           |  |
|                             |    |            | TOTAL LIABILITES                  |    |           |  |
| TOTAL ASSETS                | \$ | 5,254,729  | & NET ASSETS                      | \$ | 5,254,729 |  |
|                             |    | ACTUAL     |                                   |    |           |  |
| INCOME                      |    | ACTUAL     |                                   |    |           |  |
| Donations - Cash            | \$ | 56,745     |                                   |    |           |  |
| Donations - Vash            | \$ | 554        |                                   |    |           |  |
| Donations - Building Fund   | \$ | 242,025    |                                   |    |           |  |
| Special Events              | \$ | 23,238     |                                   |    |           |  |
| United Way Allocation       | \$ | 24,752     |                                   |    |           |  |
| Government Grants/Fees      | \$ | 6,675,359  |                                   |    |           |  |
| Program Service Fees        | \$ | 7,333,747  |                                   |    |           |  |
| Other Income                | \$ | 220,941    |                                   |    |           |  |
| TOTAL INCOME                | \$ | 14,577,361 |                                   |    |           |  |
| EXPENSES                    |    |            |                                   |    |           |  |
| Direct Services             | \$ | 12,347,290 |                                   |    |           |  |
| Fund Raising                | \$ | 108,834    |                                   |    |           |  |
| Management & General        | \$ | 867,832    |                                   |    |           |  |
| National Membership Fees    | \$ | 47,423     |                                   |    |           |  |
| TOTAL EXPENSES              | \$ | 13,371,379 |                                   |    |           |  |
| TOTAL INCOME                |    |            |                                   |    |           |  |
| OVER EXPENSES               | \$ | 1,205,982  |                                   |    |           |  |