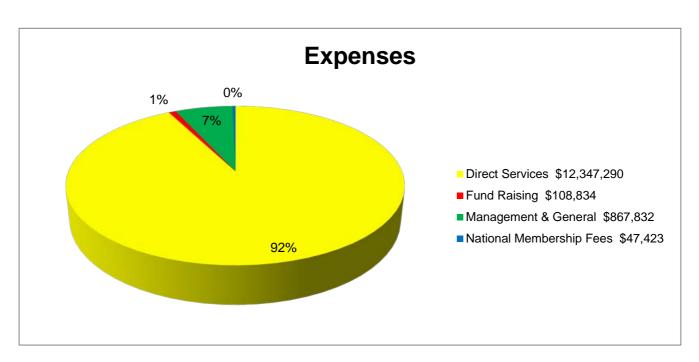

## Financial Summary September 1, 2016 - August 31, 2017

| ASSETS                      |    |            | LIABILITES & NET ASSETS           |    |           |  |
|-----------------------------|----|------------|-----------------------------------|----|-----------|--|
| Cash                        | \$ | 292,971    | Current Liabilities               | \$ | 1,330,223 |  |
| Restricted Cash             | \$ | 1,805,180  | Long Term Debt                    | \$ | 388,787   |  |
| Endowment Account           | \$ | 46,446     | Temporarily Restricted Net Ass    | \$ | 272,978   |  |
| Megan's House Building Fund | \$ | 270,920    | Unrestricted Net Assets(Designate | \$ | 1,081,143 |  |
| Accounts Receivable         | \$ | 1,046,597  | Unrestricted Net Assets(Undesign  | \$ | 2,139,498 |  |
| Other Assets                | \$ | 206,935    | Permanently Restricted Assets     | \$ | 42,100    |  |
| Property & Equipment        | \$ | 1,585,680  |                                   |    |           |  |
|                             |    |            | TOTAL LIABILITES                  |    |           |  |
| TOTAL ASSETS                | \$ | 5,254,729  | & NET ASSETS                      | \$ | 5,254,729 |  |
|                             |    | ACTUAL     |                                   |    |           |  |
| INCOME                      |    | ACTUAL     |                                   |    |           |  |
| Donations - Cash            | \$ | 56,745     |                                   |    |           |  |
| Donations - Vash            | \$ | 554        |                                   |    |           |  |
| Donations - Building Fund   | \$ | 242,025    |                                   |    |           |  |
| Special Events              | \$ | 23,238     |                                   |    |           |  |
| United Way Allocation       | \$ | 24,752     |                                   |    |           |  |
| Government Grants/Fees      | \$ | 6,675,359  |                                   |    |           |  |
| Program Service Fees        | \$ | 7,333,747  |                                   |    |           |  |
| Other Income                | \$ | 220,941    |                                   |    |           |  |
| TOTAL INCOME                | \$ | 14,577,361 |                                   |    |           |  |
| EXPENSES                    |    |            |                                   |    |           |  |
| Direct Services             | \$ | 12,347,290 |                                   |    |           |  |
| Fund Raising                | \$ | 108,834    |                                   |    |           |  |
| Management & General        | \$ | 867,832    |                                   |    |           |  |
| National Membership Fees    | \$ | 47,423     |                                   |    |           |  |
| TOTAL EXPENSES              | \$ | 13,371,379 |                                   |    |           |  |
| TOTAL INCOME                |    |            |                                   |    |           |  |
| OVER EXPENSES               | \$ | 1,205,982  |                                   |    |           |  |