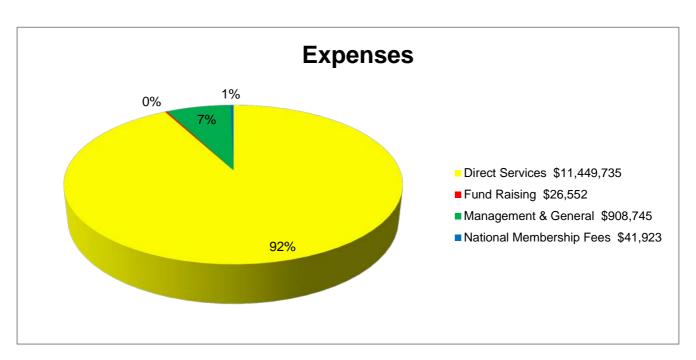

## Financial Summary September 1, 2015 - August 31, 2016

| ASSETS                      |          |               | LIABILITES & NET ASSETS                       |
|-----------------------------|----------|---------------|-----------------------------------------------|
| Cash                        | \$       | 418,894       | Current Liabilities \$ 1,379,603              |
| Restricted Cash             | \$       | 665,584       | Long Term Debt \$ 220,897                     |
| Endowment Account           | \$       | 42,930        | Temporarily Restricted Net As: \$ 247,762     |
| Megan's House Building Fund | -        | 282,157       | Unrestricted Net Assets(Designate \$ 189,111  |
| Accounts Receivable         | \$       | 1,008,835     | Unrestricted Net Assets(Undesign \$ 1,850,764 |
| Other Assets                | \$       | 188,039       | Permanently Restricted Assets \$ 42,100       |
| Property & Equipment        | \$       | 1,323,798     |                                               |
| , , , , ,                   | •        | , ,           | TOTAL LIABILITES                              |
| TOTAL ASSETS                | \$       | 3,930,237     | & NET ASSETS \$ 3,930,237                     |
| TOTAL AGGLIG                | Ψ        | 0,000,201     | Ψ 0,000,201                                   |
|                             |          |               |                                               |
|                             |          | <u>ACTUAL</u> |                                               |
| INCOME                      |          |               |                                               |
| Donations - Cash            | \$       | 79,313        |                                               |
| Donations - Non Cash        | \$       | 10,000        |                                               |
| Donations - Building Fund   | \$<br>\$ | 23,567        |                                               |
| Special Events              |          | 52,325        |                                               |
| United Way Allocation       | \$       | 24,993        |                                               |
| Government Grants/Fees      | \$       | 5,356,284     |                                               |
| Program Service Fees        | \$       | 6,704,517     |                                               |
| Other Income                | \$       | 239,381       |                                               |
| TOTAL INCOME                | \$       | 12,490,380    |                                               |
| EXPENSES                    |          |               |                                               |
| Direct Services             | \$       | 11,449,735    |                                               |
| Fund Raising                | \$       | 26,552        |                                               |
| Management & General        | \$       | 908,745       |                                               |
| National Membership Fees    | \$       | 41,923        |                                               |
| radional moniporomp i coc   | Ψ        | ,020          |                                               |
| TOTAL EXPENSES              | \$       | 12,426,955    |                                               |
| TOTAL INCOME                |          |               |                                               |
| OVER EXPENSES               | \$       | 63,425        |                                               |