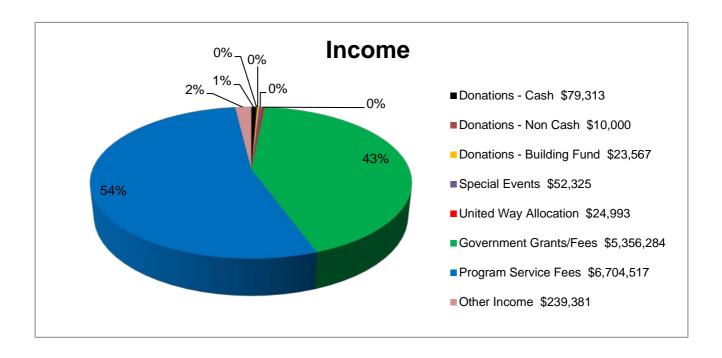

## Financial Summary September 1, 2015 - August 31, 2016

| ASSETS                      |          |               | LIABILITES & NET ASSETS                       |
|-----------------------------|----------|---------------|-----------------------------------------------|
| Cash                        | \$       | 418,894       | Current Liabilities \$ 1,379,603              |
| Restricted Cash             | \$       | 665,584       | Long Term Debt \$ 220,897                     |
| Endowment Account           | \$       | 42,930        | Temporarily Restricted Net As: \$ 247,762     |
| Megan's House Building Fund | -        | 282,157       | Unrestricted Net Assets(Designate \$ 189,111  |
| Accounts Receivable         | \$       | 1,008,835     | Unrestricted Net Assets(Undesign \$ 1,850,764 |
| Other Assets                | \$       | 188,039       | Permanently Restricted Assets \$ 42,100       |
| Property & Equipment        | \$       | 1,323,798     |                                               |
| , , , , ,                   | •        | , ,           | TOTAL LIABILITES                              |
| TOTAL ASSETS                | \$       | 3,930,237     | & NET ASSETS \$ 3,930,237                     |
| TOTAL AGGLIG                | Ψ        | 0,000,201     | Ψ 0,000,201                                   |
|                             |          |               |                                               |
|                             |          | <u>ACTUAL</u> |                                               |
| INCOME                      |          |               |                                               |
| Donations - Cash            | \$       | 79,313        |                                               |
| Donations - Non Cash        | \$       | 10,000        |                                               |
| Donations - Building Fund   | \$<br>\$ | 23,567        |                                               |
| Special Events              |          | 52,325        |                                               |
| United Way Allocation       | \$       | 24,993        |                                               |
| Government Grants/Fees      | \$       | 5,356,284     |                                               |
| Program Service Fees        | \$       | 6,704,517     |                                               |
| Other Income                | \$       | 239,381       |                                               |
| TOTAL INCOME                | \$       | 12,490,380    |                                               |
| EXPENSES                    |          |               |                                               |
| Direct Services             | \$       | 11,449,735    |                                               |
| Fund Raising                | \$       | 26,552        |                                               |
| Management & General        | \$       | 908,745       |                                               |
| National Membership Fees    | \$       | 41,923        |                                               |
| radional moniporomp i coc   | Ψ        | ,020          |                                               |
| TOTAL EXPENSES              | \$       | 12,426,955    |                                               |
| TOTAL INCOME                |          |               |                                               |
| OVER EXPENSES               | \$       | 63,425        |                                               |