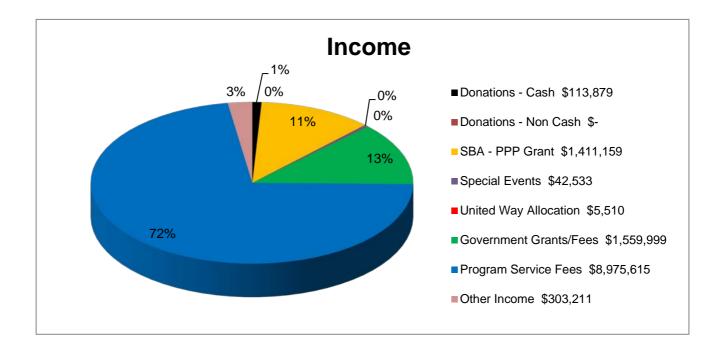

## Easterseals Southern Georgia, Inc. Financial Summary September 1, 2019 - August 31, 2020

| ASSETS                                                                                                                                                                             |                                                                                                                     | LIABILITES & NET ASSETS                                                                                                                                                                                    |
|------------------------------------------------------------------------------------------------------------------------------------------------------------------------------------|---------------------------------------------------------------------------------------------------------------------|------------------------------------------------------------------------------------------------------------------------------------------------------------------------------------------------------------|
| Cash<br>Restricted Cash<br>Endowment Account<br>Accounts Receivable<br>Other Assets<br>Property & Equipment                                                                        | <ul> <li>779,886</li> <li>3,262,004</li> <li>74,088</li> <li>423,922</li> <li>189,722</li> <li>1,833,608</li> </ul> | Current Liabilities\$ 1,064,431Long Term Debt\$ 230,118Temporarily Restricted Net Ass-Net Assets-No Restrictons(Desig\$ 2,456,946Net Assets-No Restrictons\$ 2,069,635Net Assets-Donor Restricted\$ 42,100 |
| TOTAL ASSETS                                                                                                                                                                       | \$ 6,563,230                                                                                                        | TOTAL LIABILITES<br>& NET ASSETS \$ 5,863,230                                                                                                                                                              |
| INCOME<br>Donations - Cash<br>Donations - Non Cash<br>SBA - PPP Grant<br>Special Events<br>United Way Allocation<br>Government Grants/Fees<br>Program Service Fees<br>Other Income | ACTUAL<br>\$ 113,879<br>\$ -<br>\$ 1,411,159<br>\$ 42,533<br>\$ 5,510<br>\$ 1,559,999<br>\$ 8,975,615<br>\$ 303,211 |                                                                                                                                                                                                            |
| TOTAL INCOME                                                                                                                                                                       | \$ 12,411,906                                                                                                       |                                                                                                                                                                                                            |
| EXPENSES<br>Direct Services<br>Fund Raising<br>Management & General<br>National Membership Fees<br>TOTAL EXPENSES                                                                  | \$10,265,606<br>\$177,921<br>\$1,040,040<br>\$48,020<br><b>\$11,531,587</b>                                         |                                                                                                                                                                                                            |
| TOTAL INCOME<br>OVER EXPENSES                                                                                                                                                      | \$ 880,319                                                                                                          |                                                                                                                                                                                                            |