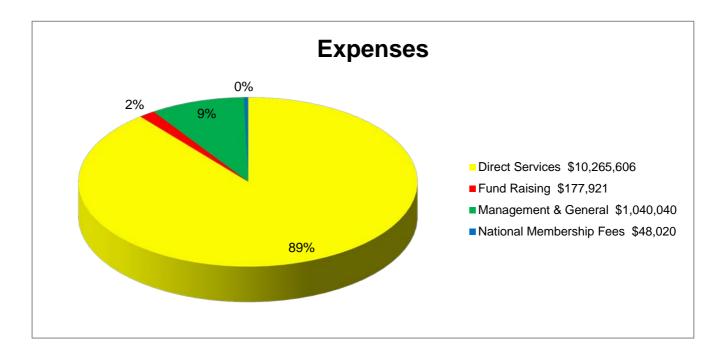

## Easterseals Southern Georgia, Inc. Financial Summary September 1, 2019 - August 31, 2020

| ASSETS                                                                                                                                                                             |                                                                                                                     | LIABILITES & NET ASSETS                                                                                                                                                                                    |
|------------------------------------------------------------------------------------------------------------------------------------------------------------------------------------|---------------------------------------------------------------------------------------------------------------------|------------------------------------------------------------------------------------------------------------------------------------------------------------------------------------------------------------|
| Cash<br>Restricted Cash<br>Endowment Account<br>Accounts Receivable<br>Other Assets<br>Property & Equipment                                                                        | <ul> <li>779,886</li> <li>3,262,004</li> <li>74,088</li> <li>423,922</li> <li>189,722</li> <li>1,833,608</li> </ul> | Current Liabilities\$ 1,064,431Long Term Debt\$ 230,118Temporarily Restricted Net Ass-Net Assets-No Restrictons(Desig\$ 2,456,946Net Assets-No Restrictons\$ 2,069,635Net Assets-Donor Restricted\$ 42,100 |
| TOTAL ASSETS                                                                                                                                                                       | \$ 6,563,230                                                                                                        | TOTAL LIABILITES<br>& NET ASSETS \$ 5,863,230                                                                                                                                                              |
| INCOME<br>Donations - Cash<br>Donations - Non Cash<br>SBA - PPP Grant<br>Special Events<br>United Way Allocation<br>Government Grants/Fees<br>Program Service Fees<br>Other Income | ACTUAL<br>\$ 113,879<br>\$ -<br>\$ 1,411,159<br>\$ 42,533<br>\$ 5,510<br>\$ 1,559,999<br>\$ 8,975,615<br>\$ 303,211 |                                                                                                                                                                                                            |
| TOTAL INCOME                                                                                                                                                                       | \$ 12,411,906                                                                                                       |                                                                                                                                                                                                            |
| EXPENSES<br>Direct Services<br>Fund Raising<br>Management & General<br>National Membership Fees<br>TOTAL EXPENSES                                                                  | \$10,265,606<br>\$177,921<br>\$1,040,040<br>\$48,020<br><b>\$11,531,587</b>                                         |                                                                                                                                                                                                            |
| TOTAL INCOME<br>OVER EXPENSES                                                                                                                                                      | \$ 880,319                                                                                                          |                                                                                                                                                                                                            |