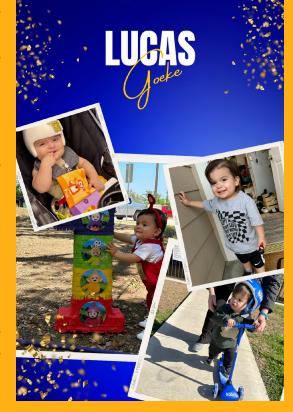

## **Spotlight Story - Lucas Goeke**

by Veronica Calderon

When Lucas was born he was diagnosed with XYY syndrome, also know as Jacob's syndrome. He also had a severe case of plagiocephaly due to his torticollis, and was put into a helmet at just 5 months old.

Being that Lucas had torticollis he began to show some delays in achieving developmental milestones such as rolling over, crawling, sitting, and walking. Since becoming a participant in the ECI program and undergoing therapy with Miss Ann, he has not only reached his milestones but has excelled in both physical and social activities. There has been a remarkable improvement in mobility as well as an increased eagerness to communicate and learn new words.

Although we hit a plateau when Lucas decided he did not want to walk, Miss Ann suggested getting help from a behavioral therapist. This is where Miss Liz came in and just within two

visits she had our grumpy stump walking around! We were over the moon.

Miss Liz's assistance has been instrumental in enabling Lucas to take his first steps and devising a strategy to address his aggressive behavior. As a result of these interventions, Lucas is now on a positive trajectory and successfully meeting all major developmental benchmarks. He is confidently walking, expressing over 20 words, demonstrating improved emotional regulation, and exhibiting positive social interactions with peers. We extend our gratitude to ECI for their collaboration in supporting our son's progress.

We are so proud of our little guy and we can't wait to see him continue to meet all of his milestones and crush every obstacle he faces.