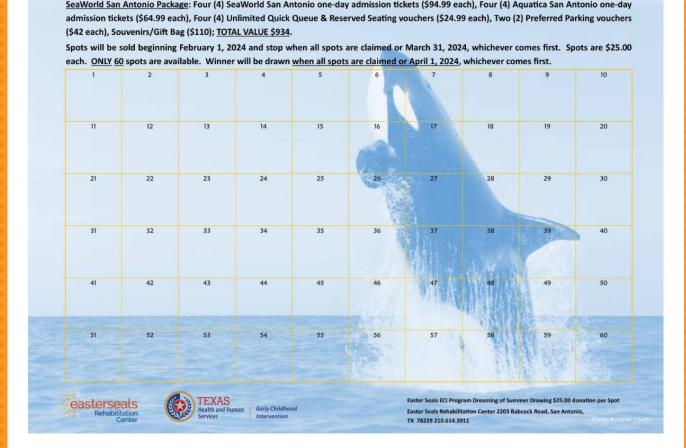

# DREOMING OF SUMMER!

SeaWorld San Antonio Package: Four (4) SeaWorld San Antonio one-day admission tickets (\$94.99 each), Four (4) Aquatica San Antonio one-day admission tickets (\$64.99 each), Four (4) Unlimited Quick Queue & Reserved Seating vouchers (\$24.99 each), Two (2) Preferred Parking vouchers (\$42 each), Souvenirs/Gift Bag (\$110); **Total Value:** \$934.

Spots will be sold beginning February 1, 2024 and stop when all spots are claimed or March 31, 2024, whichever comes first. Spots are \$25.00 each. ONLY 60 spots are available. Winner will be drawn when all spots are claimed or April 1, 2024, whichever comes first. First place winner will receive the **SeaWorld San Antonio** package. Two more names will be drawn and each will receive a 1 on 1 Private Training Session with **CrossFit Marathon Made** (\$100 Value each).

Claim a Spot!