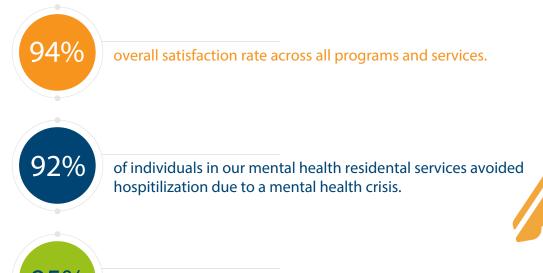

# 2,702 individuals served

of participants in our employment support programs who

were hired in the workforce retained employment for over 90 days.

With the support of our staff members, we were able to provide help and hope to 825 individuals throughout the year, connecting them to outside resources 93% of the time.

> "When I was first met with my personal challenges I had no idea where to even start looking for help. I am so thankful to come across Easterseals New Jersey. Thank you so much for the guidance during this time."