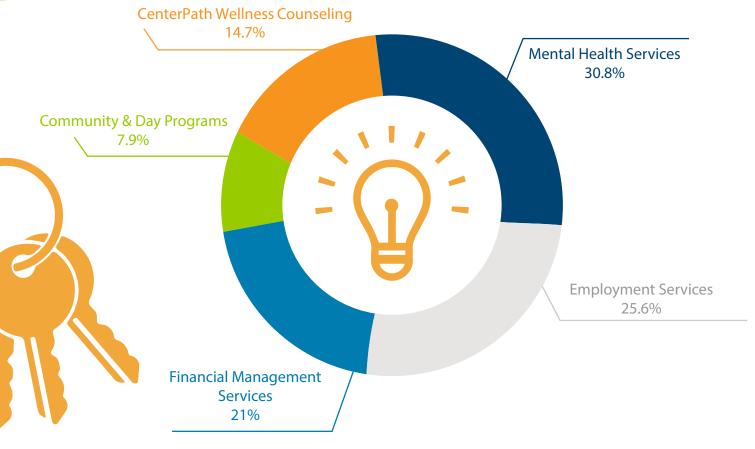

# 2,702 individuals served

of participants in our employment support programs who

were hired in the workforce retained employment for over 90 days.