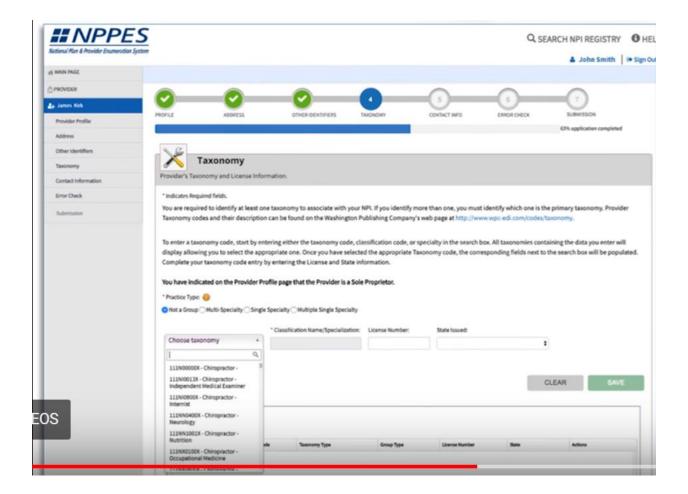

## UPDATING NPI INFORMATION DIRECTLY ON NNPES WEBSITE

## https://nppes.cms.hhs.gov/#/

- Log in to your provider account (there is a link if you forgot your username or password)
- Manage Provider Profile
- Under your name on left, you will see Provider Profile, Address, Other Identifiers, Taxonomy,
  Contact Information, Error Check
- You can look through each section to see if you need to update any other information, but your Taxonomy/state info is under the Taxonomy tab (see below)
- Make sure you Save (at bottom) after each page
- Video on new fields: https://www.youtube.com/embed/BOJCAj1P2u8