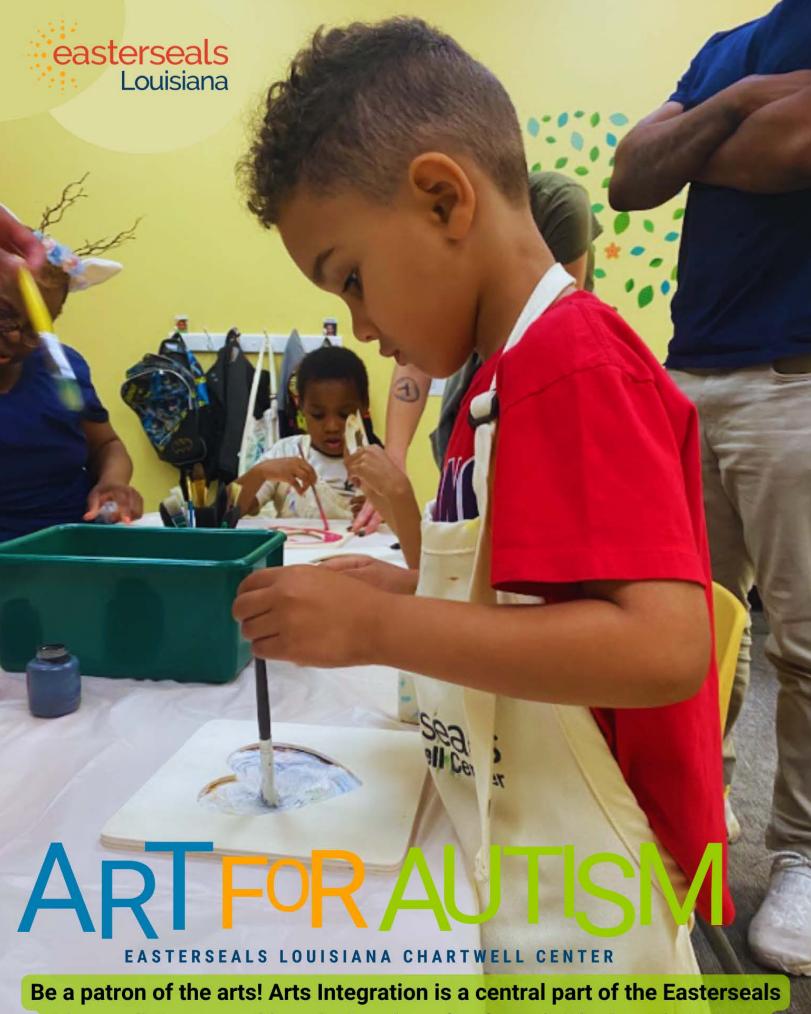

Chartwell Center and has distinct benefits for individuals with Autism.

Your patronage will benefit the therapeutic arts program this school year. Each Patron will be paired with an individual Chartwell Student and presented with an original piece of artwork made by their protégé.