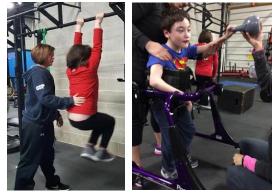

# What is this program?

Easterseals Joliet Region is partnering with Crossfit Plainfield to offer a strength and conditioning program to children of all abilities, ages 9 and up. With the support of physical therapists, Crossfit Plainfield coaches will lead sessions that focus on strength, endurance, balance and mobility.

#### Is my child appropriate for this program?

In order to participate, your child must be at least 9 years of age. Children must be able to follow simple directions. There are lots of heavy weights and equipment in the gym, so your child must be able to understand directions related to safety and be able to remain in a designated area. We work with all varieties of physical abilities. Wheelchairs, gait trainers, walkers are welcome!