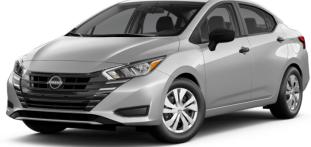

# WIN a 2025 Nissan Versa S <u>or</u> \$20,000 cash!

2nd prize \$5,000 • 3rd prize \$1,000

erseals