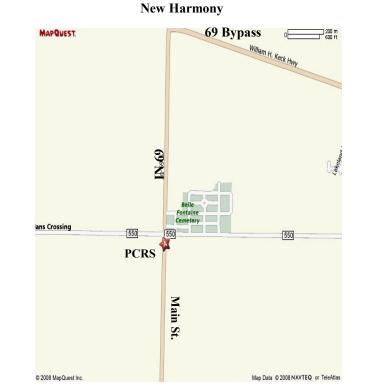

ESPC SuperShred is conveniently located at 5525 Industrial Rd (Hwy 69) in Mt. Vernon, IN

From downtown Mt. Vernon: Go North on IN Highway 69 for 1.7 miles. We're located next to Apex Engineering and across the street from Infinity Molding

From New Harmony: Go South on IN Highway 69 for 13.5 miles

> Hours of operation: 7:30am-4:00pm Monday-Friday.

812-838-0636 www.eastersealsrehabcenter.com