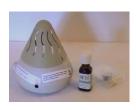

## Aroma Land

#### 2011.413

This aroma releasing pyramid includes a speed adjustable fan to diffuse essential oil scent throughout a room. Add 10-20 drops of essential oil to the pad and place into the oil drawer, turn on and enjoy. (Image to left)