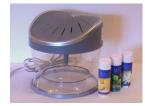

## **Breathe Air Revitalizer**

#### 2011.416

Room air freshener with three calming scents. Fill the basin with water and add a few drops of your chosen scent and enjoy the relaxing fragrance. (Image to left)