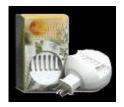

# Aroma Wall Plug In

# 2011.613

Easily plugs into an outlet to provide ease through the olfactory sensory. (Image to left)