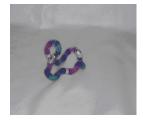

# Aroma Tangle

#### 2011.414

This tangle now has texture and aroma. Add essential oils to the small compartments to allow the aroma to diffuse. (Image to left)