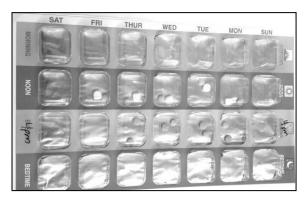

#### For Resident Camp:

-All medication must be in a 7 day compliance unit-dose bubble pack. Do not send in medication in original bottles, envelopes or at-home containers.

- Clearly identify your medication package with the dates of your camp session, first and last name, and date of birth.
- Due to the significant volume of medications administered here at camp, please consider leaving all non-essential topical creams, ointments, and other PRN's at home.
- Include any special instructions on how the camper takes their medications.