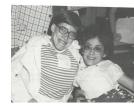

## **Sponsor's Contact Information:**

FAX

| COMPANY NAME   |
|----------------|
| CONTACT NAME   |
| ADDRESS        |
| CITY/STATE/ZIP |
| EMAIL          |
| PHONE          |

Mary Ellen Gasdaska was born in 1954 with spina bifida. When she was two years old, her parents, Bill and Eleanor, turned to Easterseals for help. In appreciation for everything Easterseals did for Mary Ellen, Bill and three of his friends

 Lou Mutarelli, Tony Esposito and John Puchalla – decided to hold a golf tournament with all proceeds benefiting
 Easterseals. Fifty-five years later, this incredible event has made it possible to provide programs and services for local children living with disabilities in the areas of therapy, camping and recreation, family support and so much more.