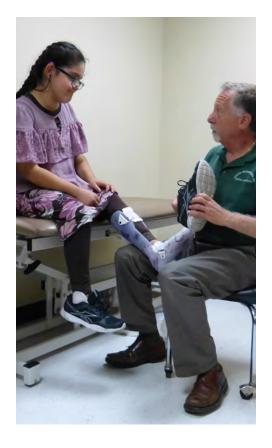

## FEATURED PROGRAM Early Intervention

Our Early Intervention services are designed to promote child development and to minimize the impact of disability while coaching parents and caregivers on how to build on their child's strengths. We offer eligible children ages birth to three a variety of supports, including special instruction, behavioral services, occupational therapy, speech therapy, physical therapy and vision services. Our expert Early Intervention (EI) therapists and developmental specialists deliver services wherever the child spends his or her day. Early Intervention services are provided at no cost to families.