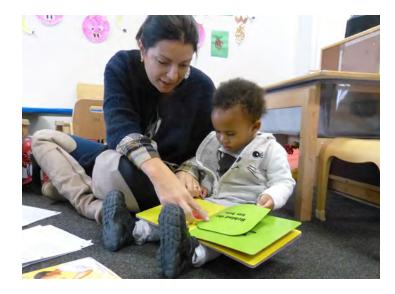

## FEATURED PROGRAM Early Intervention

Our Early Intervention services are designed to promote child development and to minimize the impact of disability while coaching parents and caregivers on how to build on their child's strengths. We offer eligible children ages birth to three a variety of supports, including special instruction, behavioral services, occupational therapy, speech therapy, physical therapy and vision services. Our expert Early Intervention (EI) therapists and developmental specialists deliver services wherever the child spends his or her day. Early Intervention services are provided at no cost to families.