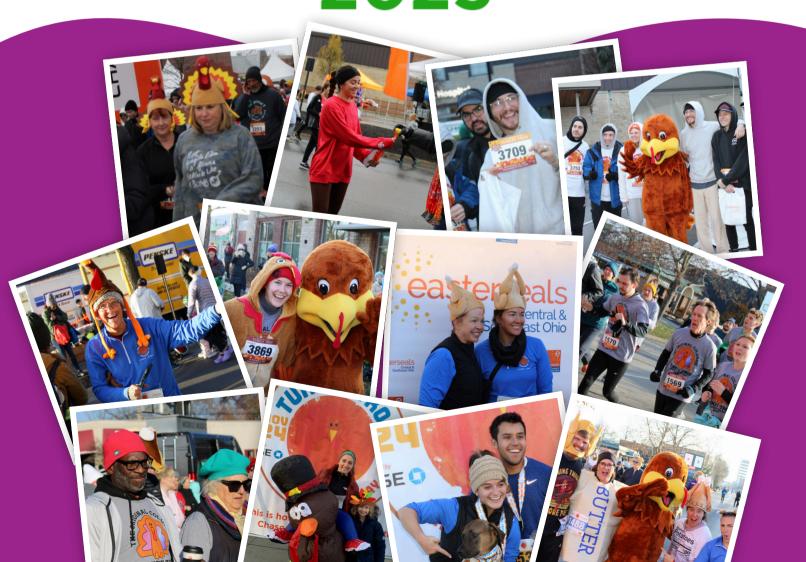

A beloved holiday tradition that attracts more than 5,000 participants from local, regional, and national communities, *The Original Columbus Turkey Trot* is a fun opportunity for families, friends, and neighbors to kick-off the holiday season by giving back to the children and families positively impacted by Easterseals.