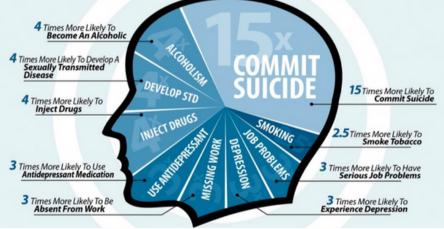

# CAREGIVER TRAUMA WORKSHOPS

Many people have lived through traumatic experiences. People often bring their traumas with them into our homes, schools, and communities. Trauma can affect a person's behavior, feelings, relationships, and view of the world in profound ways.

#### WHAT SHOULD I EXPECT TO LEARN IN THE WORKSHOPS?

## PEOPLE WHO HAVE EXPERIENCED TRAUMA ARE:



### When is this workshop offered?

These workshops, a one-hour session, will be offered periodically at an Easterseals MORC location. There are no requirements to attend a workshop, simply sign up! Scan the QR code to the right for specific dates and location.

### For more information, please email: PSC\_Parent\_Navigator@eastersealsmorc.org

Individuals in attendance can expect to:

- learn more about trauma and its impact on our life.
- identify ways to promote safety and wellbeing.



Sign up for a workshop here!