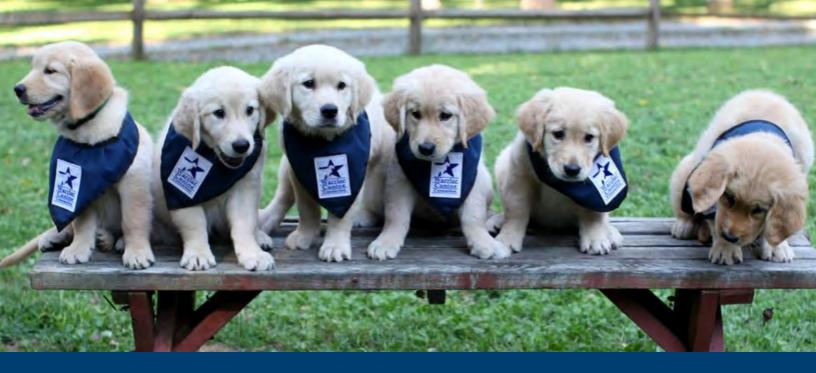

# Join us for Puppy Office Hours at The Steven A. Cohen Military Family Clinic at Easterseals!

Warrior Canine Connection enlists Service Members and Veterans with combat stress in the critical mission of training service dogs for fellow Wounded Warriors. It takes a community of dedicated individuals to train, care for and love these dogs. Come relax with Florence, a service dog in training who was named for Navy Lieutenant Florence Choe.