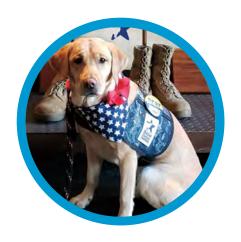

# Join us for Puppy Office Hours at The Steven A. Cohen Military Family Clinic at Easterseals!

Warrior Canine Connection enlists Service Members and Veterans with combat stress in the critical mission of training service dogs for fellow Wounded Warriors. It takes a community of dedicated individuals to train, care for and love these dogs. Come relax with Florence, a service dog in training who was named for Navy Lieutenant Florence Choe.